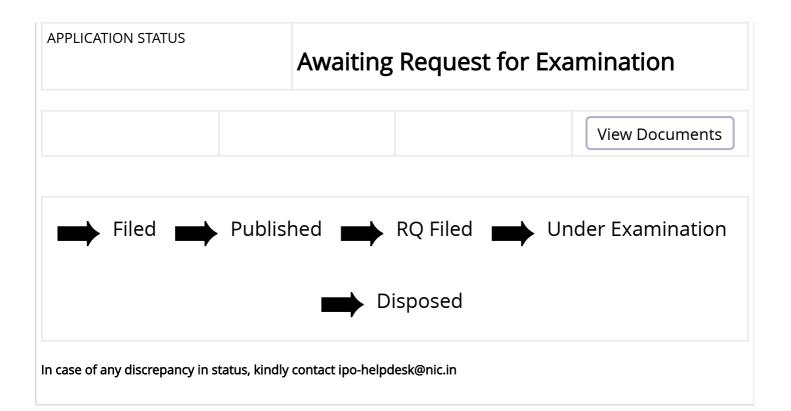

## (http://ipindia.nic.in/index.htm)

(http://ipindia.nic.in/index.htm)

| Application Details              |                                                                                                                                                                                                                                                                                                                                                                              |  |  |  |  |
|----------------------------------|------------------------------------------------------------------------------------------------------------------------------------------------------------------------------------------------------------------------------------------------------------------------------------------------------------------------------------------------------------------------------|--|--|--|--|
| APPLICATION NUMBER               | 202441047697                                                                                                                                                                                                                                                                                                                                                                 |  |  |  |  |
| APPLICATION TYPE                 | ORDINARY APPLICATION                                                                                                                                                                                                                                                                                                                                                         |  |  |  |  |
| DATE OF FILING                   | 21/06/2024                                                                                                                                                                                                                                                                                                                                                                   |  |  |  |  |
| APPLICANT NAME                   | <ol> <li>Mr.R.Venkatesh, Karpagam College of Engineering</li> <li>Mr.T Manojpraphakar, Sri Shakthi Institute of Engineering and<br/>Technology</li> <li>Ms.Nivethitha T, Sri Eshwar College of Engineering</li> <li>Mrs.Amutha K, Bharath Institute of Higher Education and<br/>Research</li> <li>Ms.S.Priyadharsini, KPR Institute of Engineering and Technology</li> </ol> |  |  |  |  |
| TITLE OF INVENTION               | PEDIATRIC BONEAGEX: AI-ASSISTED BONE AGE ASSESSMENT USING X-RAY IMAGING                                                                                                                                                                                                                                                                                                      |  |  |  |  |
| FIELD OF INVENTION               | COMPUTER SCIENCE                                                                                                                                                                                                                                                                                                                                                             |  |  |  |  |
| E-MAIL (As Per Record)           | jaikrish06@gmail.com                                                                                                                                                                                                                                                                                                                                                         |  |  |  |  |
| ADDITIONAL-EMAIL (As Per Record) |                                                                                                                                                                                                                                                                                                                                                                              |  |  |  |  |
| E-MAIL (UPDATED Online)          |                                                                                                                                                                                                                                                                                                                                                                              |  |  |  |  |
| PRIORITY DATE                    |                                                                                                                                                                                                                                                                                                                                                                              |  |  |  |  |
| REQUEST FOR EXAMINATION DATE     |                                                                                                                                                                                                                                                                                                                                                                              |  |  |  |  |
| PUBLICATION DATE (U/S 11A)       | 28/06/2024                                                                                                                                                                                                                                                                                                                                                                   |  |  |  |  |